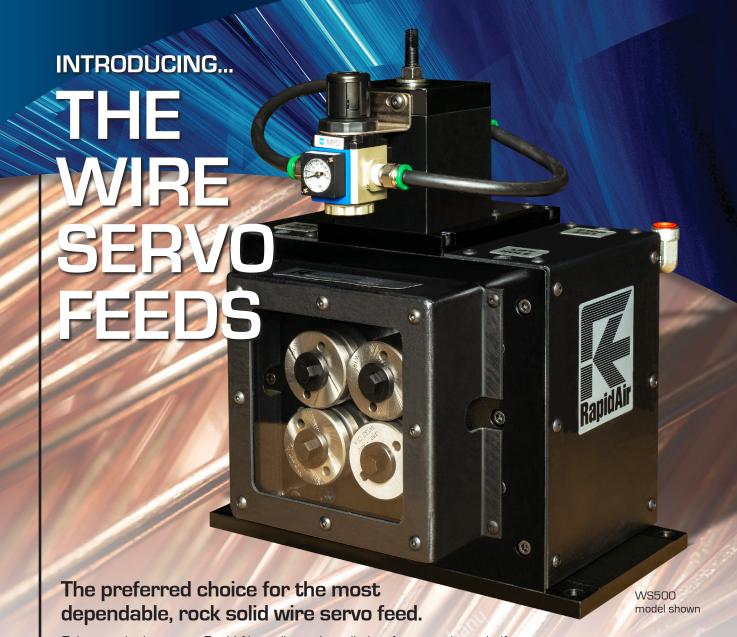

## MEET OUR NEW, MECHANICALLY SUPERIOR WIRE SERVO FEED ...

a tough unit that was manufactured with the highest quality materials and craftsmanship and is ready to deliver you the highest, most accurate production times. Choose from our WS250 with two feed rolls that maximize traction and minimize markings, or our WS500 which doubles up by featuring four feed rolls. The WS250 handles a maximum wire diameter of .250" with a minimum of .020", while the WS500 model offers from a .080" wire diameter up to .500" diameter. Both of these robust models have a minimum feed length of .001" up to the maximum feed length of 999.999". Paired with our ½" round stock cutter on our machine base makes for a complete round stock cut-to-length solution.